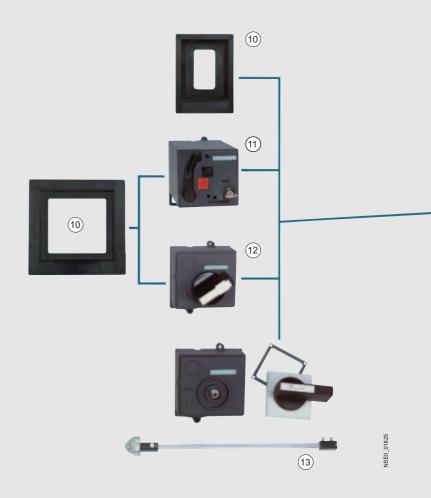

- 1 Withdrawable/plug-in base

- Side walls for withdrawable version
  Phase barriers
  Flared front busbar connecting bars
- Straight connecting bars
- 6 Multiple feed-in terminal for Al/Cu
- Box terminal for Cu
- 8 Extended terminal cover
- 9 Standard terminal cover
- 10 Masking frame/cover frame for door cut-out
- 11) Motorized operating mechanism with spring energy store
- 12) Front-operated rotary operating mechanism
- 3 Door-coupling rotary operating mechanism
- (4) SENTRON 3VL circuit breaker
- 15 Internal accessories
- 6 Solid-state overcurrent trip unit
- Thermal/magnetic overcurrent trip unit
- 18 RCD module
- 19 Rear terminals flat and round
- 20 COM10 communications module to the PROFIBUS DP
- 21) Manual tester for electronic trip unit