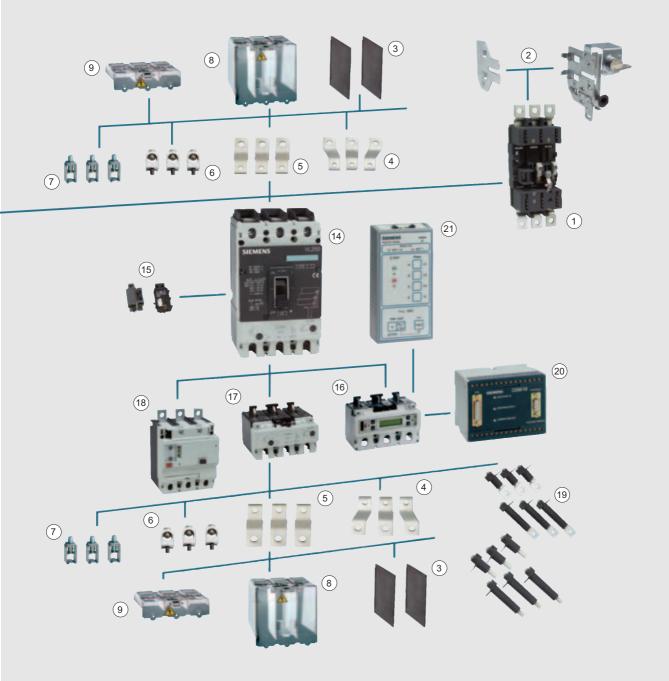

- 1 Withdrawable/plug-in base

- Side walls for withdrawable version
  Phase barriers
  Flared front busbar connecting bars
- Straight connecting bars
- 6 Multiple feed-in terminal for Al/Cu
- Box terminal for Cu
- 8 Extended terminal cover
- 9 Standard terminal cover
- 10 Masking frame/cover frame for door cut-out
- 11) Motorized operating mechanism with spring energy store
- 12) Front-operated rotary operating mechanism
- 3 Door-coupling rotary operating mechanism
- (4) SENTRON 3VL circuit breaker
- 15 Internal accessories
- 6 Solid-state overcurrent trip unit
- Thermal/magnetic overcurrent trip unit
- 18 RCD module
- 19 Rear terminals flat and round
- 20 COM10 communications module to the PROFIBUS DP
- 21) Manual tester for electronic trip unit