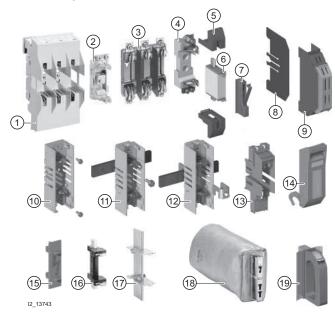

## LV HRC components

- 1) LV HRC fuse base from the SR60 busbar system
- 2 LV HRC fuse base for busbar mounting
- 3 LV HRC fuse base, 3P
- 4 LV HRC fuse base, 1P
- 5) LV HRC contact covers
- E) LV HRC fuse link
- 1 LV HRC signal detectors
- 8) LV HRC partition
- LV HRC protective coverLV HRC fuse bases with slewing equipment,
- ) for screw fixing on mounting plate
- 1) for screw fixing on busbar system
- for claw fixing on busbar
- (1) (18) LV HRC protective cover for LV HRC fuse bases with slewing equipment
- 4 LV HRC slewing equipment
- (15) LV HRC fuse base cover
- 16 LV HRC isolating link with insulated grip lugs
- 1 LV HRC isolating link with non-insulated grip lugs
- 18 LV HRC fuse puller with sleeve
- (19) LV HRC fuse puller