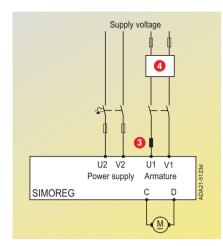

### SIMOREG K 6RA22 for three-phase systems: arrangement of reactors and filters

Fig. 4/4

#### The commutating reactor in the armature circuit is designed for the rated motor current in the armature. The supply current is equal to the DC multiplied by 0.82.

#### The filter for the armature circuit is designed for the rated motor current in the armature. The supply current is equal to the DC multiplied by 0.82.