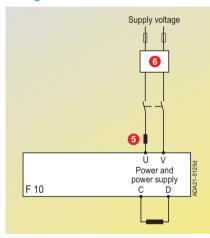

# F 33 Minireg field supply unit: 6DM1001-0WB00-2: arrangement of reactors and filters

Fig. 4/9

The filter is designed for the rated motor current in the field.