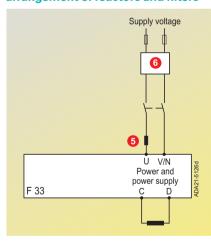

# F 33 Minireg field supply unit: 6DM1001-0WB00-2: arrangement of reactors and filters

Fig. 4/9

The filter is designed for the rated motor current in the field.