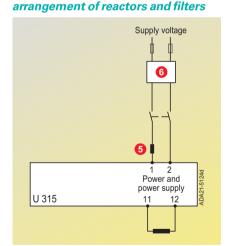

# U 315 field supply unit:

6RA2200-8DD00:

Fig. 4/7

# F 10 Minireg field supply unit: 6RA8222-8PA0: arrangement of reactors and filters

Fig. 4/8

- The commutating reactor in the armature circuit is designed for the rated motor current in the armature.
- 4 The filter for the armature circuit is designed for the rated motor current in the armature.
- **5** The commutating reactor is designed for the rated motor current in the field.