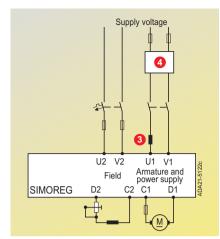

# SIMOREG K 6RA22..-8DD21-.: arrangement of reactors and filters

Fig. 4/5

SIMOREG K 6RA22..-8DK27-.: arrangement of reactors and filters

Fig. 4/6

#### The commutating reactor in the armature circuit is designed for the rated motor current in the armature. The supply current is equal to the DC multiplied by 0.82.

#### The filter for the armature circuit is designed for the rated motor current in the armature. The supply current is equal to the DC multiplied by 0.82.