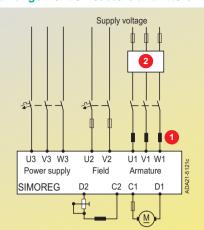

### SIMOREG K 6RA22 for three-phase systems: arrangement of reactors and filters

Fig. 4/4

#### The commutating reactor in the armature circuit is designed for the rated motor current in the armature. The supply current is equal to the DC multiplied by 0.82.

#### The filter for the armature circuit is designed for the rated motor current in the armature. The supply current is equal to the DC multiplied by 0.82.